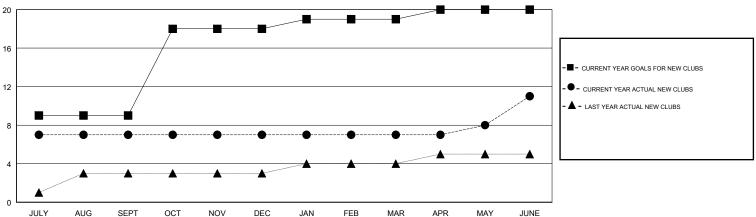

# LOCATION INDIA

**GMT CA** 

| Clubs                 |               |           |               | Members               |                           |                         |                                              |
|-----------------------|---------------|-----------|---------------|-----------------------|---------------------------|-------------------------|----------------------------------------------|
| RESULTS FOR 2017-2018 |               |           |               | RESULTS FOR 2017-2018 |                           |                         |                                              |
| QUARTER               | NEW CLUB GOAL | NEW CLUBS | DROPPED CLUBS | QUARTER               | MEMBER GROWTH NET<br>GOAL | MEMBER GROWTH<br>ACTUAL | DROPPED MEMBERS ACTUAL (including transfers) |
| JULY/AUG/SEPT         | 9             | 7         | 1             | JULY/AUG/SEPT         | 525                       | 213                     | 103                                          |
| OCT/NOV/DEC           | 9             | 0         | 1             | OCT/NOV/DEC           | 250                       | 43                      | 49                                           |
| JAN/FEB/MAR           | 1             | 0         | 0             | JAN/FEB/MAR           | 25                        | 44                      | 69                                           |
| APR/MAY/JUNE          | 1             | 4         | 4             | APR/MAY/JUNE          | 0                         | 345                     | 328                                          |