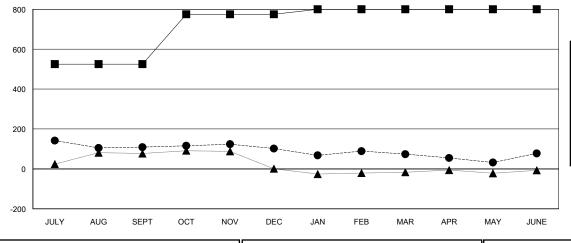

# LOCATION INDIA

**GMT CA** 

| Clubs                 |               |           |               | Members               |                           |                         |                                              |
|-----------------------|---------------|-----------|---------------|-----------------------|---------------------------|-------------------------|----------------------------------------------|
| RESULTS FOR 2017-2018 |               |           |               | RESULTS FOR 2017-2018 |                           |                         |                                              |
| QUARTER               | NEW CLUB GOAL | NEW CLUBS | DROPPED CLUBS | QUARTER               | MEMBER GROWTH NET<br>GOAL | MEMBER GROWTH<br>ACTUAL | DROPPED MEMBERS ACTUAL (including transfers) |
| JULY/AUG/SEPT         | 9             | 7         | 1             | JULY/AUG/SEPT         | 525                       | 213                     | 103                                          |
| OCT/NOV/DEC           | 9             | 0         | 1             | OCT/NOV/DEC           | 250                       | 43                      | 49                                           |
| JAN/FEB/MAR           | 1             | 0         | 0             | JAN/FEB/MAR           | 25                        | 44                      | 69                                           |
| APR/MAY/JUNE          | 1             | 4         | 4             | APR/MAY/JUNE          | 0                         | 345                     | 328                                          |

## GOALS AND ACTUAL NEW CLUBS CUMULATIVE

| -■- | MEMBER GROWTH NET GOAL |
|-----|------------------------|
|     |                        |

- ● - MEMBER GROWTH ACTUAL
- ▲ - LAST YEAR MEMBERSHIP ACTUAL

| DROPPED CLUBS: 6 |     |
|------------------|-----|
| DROPPED MEMBERS  |     |
| DECEASED         | 7   |
| CLUB CANCELLED   | 75  |
| OTHER            | 467 |
| TOTAL            | 549 |